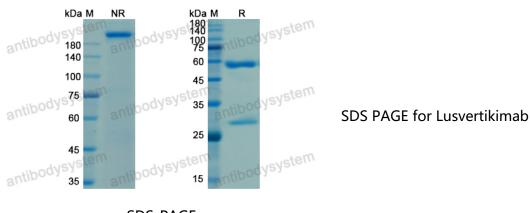

## Summary

| Catalog No.        | DHD19401                                                                                                                            |
|--------------------|-------------------------------------------------------------------------------------------------------------------------------------|
| Alternative Names  | Effi-7, Effi7-h, MD-707, CAS: 2375835-91-7                                                                                          |
| Clone ID           | Lusvertikimab                                                                                                                       |
| Host species       | Humanized                                                                                                                           |
| Species reactivity | Human                                                                                                                               |
| Form               | Liquid                                                                                                                              |
| Storage buffer     | 0.01M PBS, pH 7.4.                                                                                                                  |
| Concentration      | 1 mg/ml                                                                                                                             |
| Purity             | >95% as determined by SDS-PAGE.                                                                                                     |
| Clonality          | Monoclonal                                                                                                                          |
| Isotype            | IgG4-Kappa                                                                                                                          |
| Applications       | Research Grade Biosimilar                                                                                                           |
| Target             | IL7R, Interleukin-7 receptor subunit alpha, IL-7R-alpha, IL-7 receptor<br>subunit alpha, CD127, CDw127, IL-7R subunit alpha, IL-7RA |
| Purification       | Protein A/G purified from cell culture supernatant.                                                                                 |
| Endotoxin level    | Please contact with the lab for this information.                                                                                   |
| Expression system  | Mammalian Cells                                                                                                                     |
| Accession          | P16871                                                                                                                              |

## Data Image

SDS-PAGE