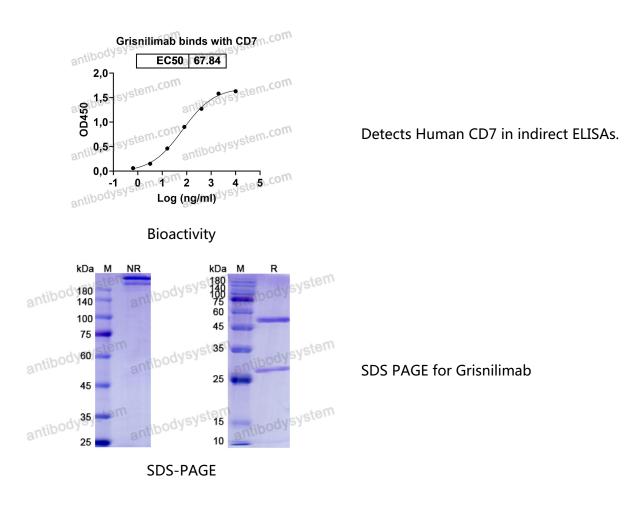

ion system  | Mammalian Cells                                                                                |
| Accession          | P09564                                                                                         |





## Recombinant Proteins & Antibodies

|                       | Use a manual defrost freezer and avoid repeated freeze-thaw cycles.       |
|-----------------------|---------------------------------------------------------------------------|
| Stability and Storage | Store at 4°C short term (1-2 weeks). Store at -20°C 12 months. Store at - |
|                       | 80°C long term.                                                           |
| Note                  | For research use only. Not suitable for clinical or therapeutic use.      |

## Data Image



 $\mathbf{\nabla}$