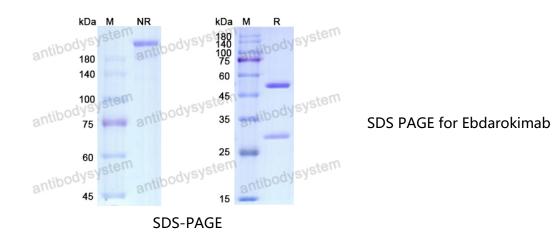

## Summary

| Catalog No.        | DHD84003                                                                                                                                                                        |
|--------------------|---------------------------------------------------------------------------------------------------------------------------------------------------------------------------------|
| Alternative Names  | AK-101, AK101, CAS: 2393651-11-9                                                                                                                                                |
| Clone ID           | Ebdarokimab                                                                                                                                                                     |
| Host species       | Humanized                                                                                                                                                                       |
| Species reactivity | Human                                                                                                                                                                           |
| Form               | Liquid                                                                                                                                                                          |
| Storage buffer     | 0.01M PBS, pH 7.4.                                                                                                                                                              |
| Concentration      | 1 mg/ml                                                                                                                                                                         |
| Purity             | >95% as determined by SDS-PAGE.                                                                                                                                                 |
| Clonality          | Monoclonal                                                                                                                                                                      |
| Isotype            | IgG1-Kappa                                                                                                                                                                      |
| Applications       | Research Grade Biosimilar                                                                                                                                                       |
| Target             | IL-12 subunit p40, IL12B, Interleukin-12 subunit beta, IL-12B, CLMF p40,<br>NKSF2, NK cell stimulatory factor chain 2, Cytotoxic lymphocyte<br>maturation factor 40 kDa subunit |
| Purification       | Protein A/G purified from cell culture supernatant.                                                                                                                             |
| Endotoxin level    | Please contact with the lab for this information.                                                                                                                               |
| Expression system  | Mammalian Cells                                                                                                                                                                 |
| Accession          | P29460                                                                                                                                                                          |