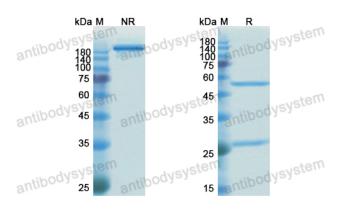

Concentration 1 mg/ml

**Purity** >95% as determined by SDS-PAGE.

**Clonality** Monoclonal

Isotype IgG1

Applications Research Grade Biosimilar

Target HLA-DQB, MHC class II antigen DQB1, HLA-DQB1, HLA class II

## Data Image

SDS PAGE for DQB1-FL8

**SDS-PAGE**