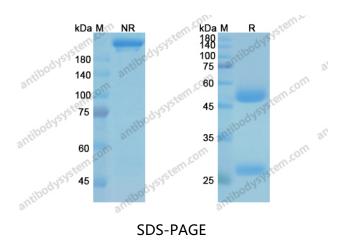

Concentration 1 mg/ml

Purity >95% as determined by SDS-PAGE.

**Clonality** Monoclonal

Isotype IgG1, kappa

**Applications** Research Grade Biosimilar

Target env/Env polyprotein

**Purification** Protein A/G purified from cell culture supernatant.

## Data Image

SDS PAGE for Suvizumab

Detects env/Env polyprotein in indirect ELISAs.