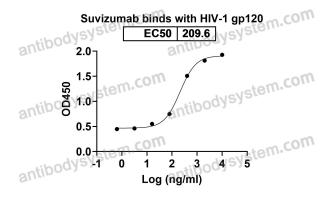

## Data Image

SDS PAGE for Suvizumab

Detects env/Env polyprotein in indirect ELISAs.