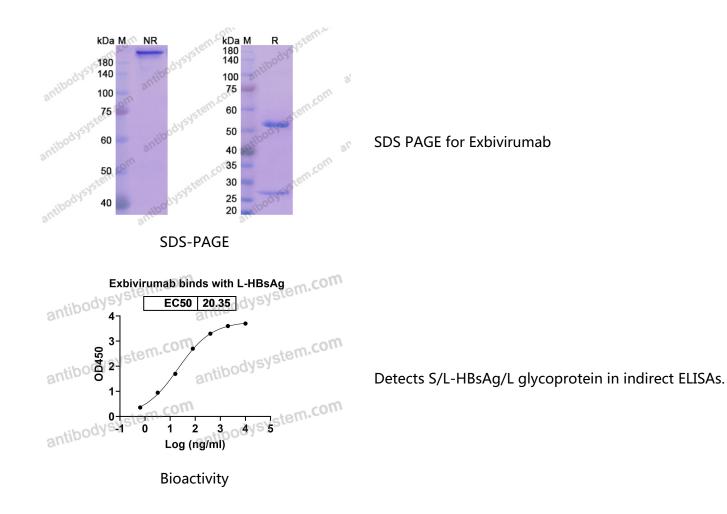

|
| Accession          | P03142                                                                                                                    |





## Recombinant Proteins & Antibodies

|                       | Use a manual defrost freezer and avoid repeated freeze-thaw cycles.       |
|-----------------------|---------------------------------------------------------------------------|
| Stability and Storage | Store at 4°C short term (1-2 weeks). Store at -20°C 12 months. Store at - |
|                       | 80°C long term.                                                           |
| Note                  | For research use only. Not suitable for clinical or therapeutic use.      |

## Data Image



 $\mathbf{\nabla}$