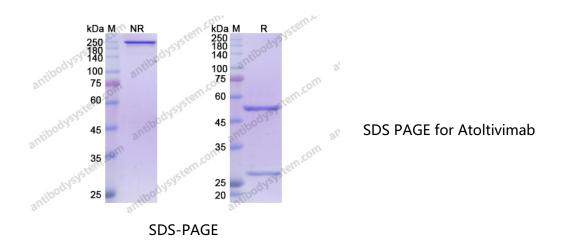

Host species Human

Species reactivity Zaire ebolavirus (ZEBOV)

Form Liquid

Storage buffer 0.01M PBS, pH 7.4.

Concentration 3.7 mg/ml

**Purity** >95% as determined by SDS-PAGE.

**Clonality** Monoclonal

Isotype IgG1, kappa

## Data Image