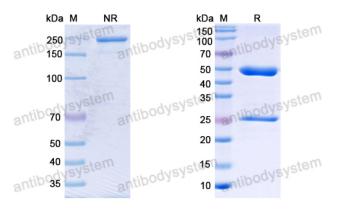

Purity >95% as determined by SDS-PAGE.

**Clonality** Monoclonal

Isotype IgG1, kappa

**Applications** ELISA, WB

Target S2 Protein, Spike protein S2, Spike protein S2', Spike glycoprotein, S

glycoprotein, E2, Peplomer protein, Spike protein S1, S

## Data Image

SDS PAGE for Anti-SARS2 S2 Antibody(R2P2-D7)

SDS-PAGE