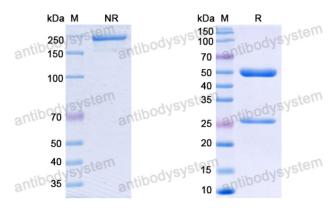

ies Human

Species reactivity SARS-CoV-2 (2019-nCoV)

Form Liquid

Storage buffer 0.01M PBS, pH 7.4.

Concentration 1 mg/ml

Purity >95% as determined by SDS-PAGE.

**Clonality** Monoclonal

Isotype IgG1, kappa

**Applications** ELISA, WB

Target S2 Protein, Spike protein S2, Spike protein S2', Spike glycoprotein, S

glycoprotein, E2, Peplomer protein, Spike protein S1, S

**Purification** Protein A/G purified from cell culture supernatant.

Endotoxin level Please contact with the lab for this information.

**Expression system** Mammalian Cells

Accession PODTC2

Use a manual defrost freezer and avoid repeated freeze-thaw cycles.

Stability and Storage Store at 4°C short term (1-2 weeks). Store at -20°C 12 months. Store at -

80°C long term.



Note

For research use only.

## Data Image



SDS PAGE for Anti-SARS2 S2 Antibody(R2P2-G5)

SDS-PAGE