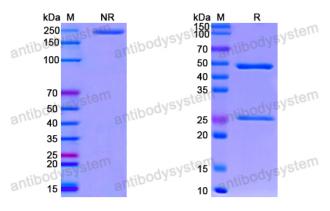

Purity >95% as determined by SDS-PAGE.

**Clonality** Monoclonal

Isotype IgG1, kappa

**Applications** ELISA, WB

Target Spike glycoprotein,S glycoprotein,E2,Peplomer protein,Spike protein

S1,S,Receptor-Binding Domain,RBD

## Data Image

SDS PAGE for Anti-SARS2 RBD Antibody(R3P2-B5)