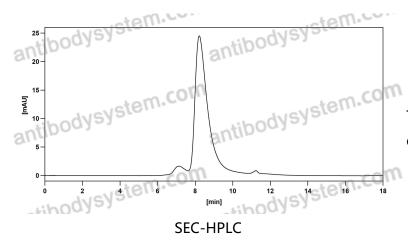

ody (Fab 37.7)

## **Summary**

Catalog No. RVV04301

Clone ID Fab 37.7

Host species Human

Species reactivity Lassa virus (LASV)

Form Liquid

Storage buffer 0.01M PBS, pH 7.4.

Concentration 1 mg/ml

Purity >95% as determined by SDS-PAGE.

**Clonality** Monoclonal

Isotype IgG1

**Applications** ELISA, WB

Target Pre-glycoprotein polyprotein GP complex,Pre-GP-C,GPC,GP-C

**Purification** Protein A/G purified from cell culture supernatant.

Endotoxin level Please contact with the lab for this information.

**Expression system** Mammalian Cells

Accession P08669

Use a manual defrost freezer and avoid repeated freeze-thaw cycles.

Stability and Storage Store at 4°C short term (1-2 weeks). Store at -20°C 12 months. Store at -

80°C long term.

Note For research use only.



## Data Image



The purity of this product is >95% as determined by SEC-HPLC.