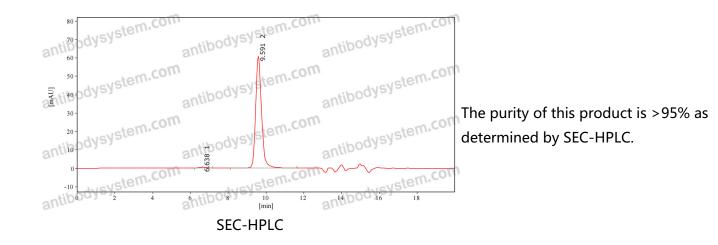

## Summary

| Catalog No.           | RVV04101                                                                                                                                                            |
|-----------------------|---------------------------------------------------------------------------------------------------------------------------------------------------------------------|
| Clone ID              | 1A1D                                                                                                                                                                |
| Host species          | Human                                                                                                                                                               |
| Species reactivity    | Dengue virus type 2 (DENV-2)                                                                                                                                        |
| Form                  | Liquid                                                                                                                                                              |
| Storage buffer        | 0.01M PBS, pH 7.4.                                                                                                                                                  |
| Concentration         | 2.27 mg/ml                                                                                                                                                          |
| Purity                | >95% as determined by SDS-PAGE.                                                                                                                                     |
| Clonality             | Monoclonal                                                                                                                                                          |
| Isotype               | IgG1, kappa                                                                                                                                                         |
| Applications          | ELISA, WB                                                                                                                                                           |
| Target                | Genome polyprotein,Envelope protein E,E protein domain III,E-DIII                                                                                                   |
| Purification          | Protein A/G purified from cell culture supernatant.                                                                                                                 |
| Endotoxin level       | Please contact with the lab for this information.                                                                                                                   |
| Expression system     | Mammalian Cells                                                                                                                                                     |
| Accession             | P29991                                                                                                                                                              |
| Stability and Storage | Use a manual defrost freezer and avoid repeated freeze-thaw cycles.<br>Store at 4°C short term (1-2 weeks). Store at -20°C 12 months. Store at -<br>80°C long term. |
| Note                  | For research use only.                                                                                                                                              |