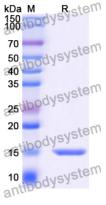

## Data Image

**SDS-PAGE** 

SDS PAGE for Clostridium botulinum botA/BOTOX Nanobody (SAA1450)