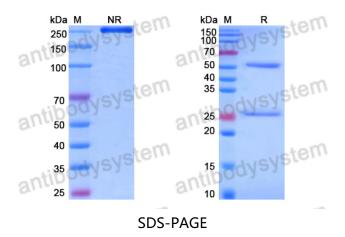

Concentration 1 mg/ml

Purity >95% as determined by SDS-PAGE.

**Clonality** Monoclonal

Isotype IgG1

**Applications** ELISA, IHC, WB

Target RNA

Purification Protein A/G purified from cell culture supernatant.

## Data Image

SDS PAGE for RNA Antibody (BI3-6)