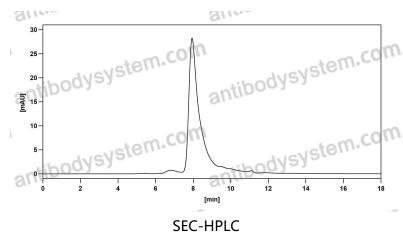

ested applications ELISA: 1:4000-1:8000, IHC: 1:50-1:100, WB: 1:500-1:4000

Species reactivity Human, Mouse, Rat

Form Liquid

Storage buffer 0.01M PBS, pH 7.4.

Concentration 2.32 mg/ml

Purity >95% as determined by SDS-PAGE.

**Clonality** Monoclonal

Isotype IqG1

**Applications** ELISA, IHC, WB

Target Abeta42, Beta-APP42, Amyloid-beta protein 42, amyloid beta A4

precursor protein, Amyloid-beta A4 protein

**Purification** Protein A/G purified from cell culture supernatant.

Endotoxin level Please contact with the lab for this information.

Accession P05067

Use a manual defrost freezer and avoid repeated freeze-thaw cycles.

Stability and Storage Store at 4°C short term (1-2 weeks). Store at -20°C 12 months. Store at -

80°C long term.



Note

For research use only.

## Data Image



The purity of this product is >95% as determined by SEC-HPLC.