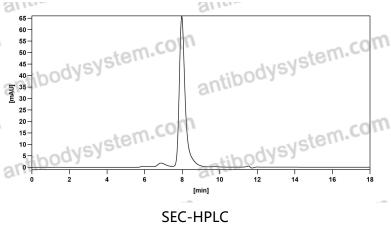

## Recombinant Proteins & Antibodies

Flow-cytometry

Flow-cytometry using anti-human IL1RL1

The purity of this product is >95% as determined by SEC-HPLC.