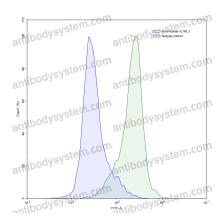

## Data Image

**Bioactivity** 

Flow-cytometry

Detects IL1RL1/ST2 in indirect ELISAs.

Flow-cytometry using anti-human IL1RL1 antibody.KG-1 cells were stained with an irrelevant antibody (Blue Histogram) or an anti-human IL1RL1 antibody monoclonal antibody (Catalog # RHF88303, Green Histogram) at a concentration of 5 μg/ml for 30 mins at RT. After washing, bound antibody was detected using a FITC conjugated goat anti-human antibody (Catalog # PHB96441) and cells analysed on a NovoCyte Flow Cytometer.