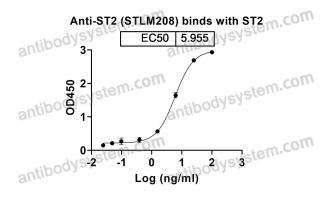

## Data Image

**Bioactivity** 

Flow-cytometry

Detects IL1RL1/ST2 in indirect ELISAs.

Flow-cytometry using anti-human IL1RL1 antibody.KG-1 cells were stained with an irrelevant antibody (Blue Histogram) or an anti-human IL1RL1 antibody monoclonal antibody (Catalog # RHF88303, Green Histogram) at a concentration of 5 μg/ml for 30 mins at RT. After washing, bound antibody was detected using a FITC conjugated goat anti-human antibody (Catalog # PHB96441) and cells analysed on a NovoCyte Flow Cytometer.