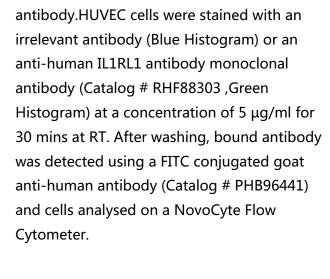

## Data Image

**Bioactivity** 

Flow-cytometry

Detects IL1RL1/ST2 in indirect ELISAs.

Flow-cytometry using anti-human IL1RL1 antibody.KG-1 cells were stained with an irrelevant antibody (Blue Histogram) or an anti-human IL1RL1 antibody monoclonal antibody (Catalog # RHF88303, Green Histogram) at a concentration of 5 μg/ml for 30 mins at RT. After washing, bound antibody was detected using a FITC conjugated goat anti-human antibody (Catalog # PHB96441) and cells analysed on a NovoCyte Flow Cytometer.