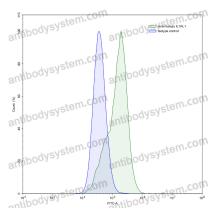

## Recombinant Proteins & Antibodies

Flow-cytometry

Flow-cytometry using anti-human IL1RL1

The purity of this product is >95% as determined by SEC-HPLC.