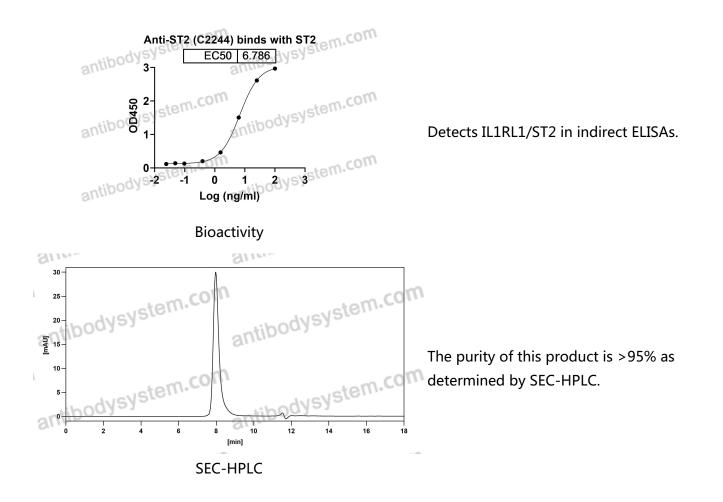

## Anti-Human IL1RL1/ST2 antibody (C2244)

Summary

| Catalog No.           | RHF88302                                                                                                                                                            |
|-----------------------|---------------------------------------------------------------------------------------------------------------------------------------------------------------------|
| Clone ID              | C2244                                                                                                                                                               |
| Host species          | Human                                                                                                                                                               |
| Species reactivity    | Human                                                                                                                                                               |
| Form                  | Liquid                                                                                                                                                              |
| Storage buffer        | 0.01M PBS, pH 7.4.                                                                                                                                                  |
| Concentration         | 1 mg/ml                                                                                                                                                             |
| Purity                | >95% as determined by SDS-PAGE.                                                                                                                                     |
| Clonality             | Monoclonal                                                                                                                                                          |
| Isotype               | IgG1                                                                                                                                                                |
| Applications          | ELISA, WB                                                                                                                                                           |
| Target                | T1,DER4,Interleukin-1 receptor-like 1,ST2,IL1RL1,Protein ST2                                                                                                        |
| Purification          | Protein A/G purified from cell culture supernatant.                                                                                                                 |
| Endotoxin level       | Please contact with the lab for this information.                                                                                                                   |
| Expression system     | Mammalian Cells                                                                                                                                                     |
| Accession             | Q01638                                                                                                                                                              |
| Stability and Storage | Use a manual defrost freezer and avoid repeated freeze-thaw cycles.<br>Store at 4°C short term (1-2 weeks). Store at -20°C 12 months. Store at -<br>80°C long term. |
| Note                  | For research use only.                                                                                                                                              |