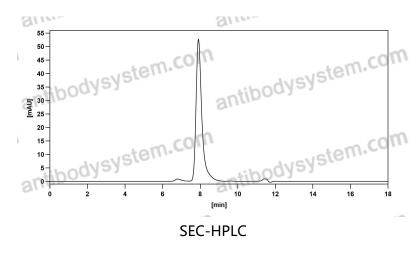

1RL1/ST2 antibody (CNTO3914)

## Summary

Catalog No. RHF88301

Clone ID CNTO3914

Host species Human

Species reactivity Human

Form Liquid

Storage buffer 0.01M PBS, pH 7.4.

Concentration 1 mg/ml

Purity >95% as determined by SDS-PAGE.

**Clonality** Monoclonal

Isotype IgG1

**Applications** ELISA, WB

Target T1,DER4,Interleukin-1 receptor-like 1,ST2,IL1RL1,Protein ST2

**Purification** Protein A/G purified from cell culture supernatant.

Endotoxin level Please contact with the lab for this information.

**Expression system** Mammalian Cells

Accession Q01638

Use a manual defrost freezer and avoid repeated freeze-thaw cycles.

Stability and Storage Store at 4°C short term (1-2 weeks). Store at -20°C 12 months. Store at -

80°C long term.

Note For research use only.



## Data Image



The purity of this product is >95% as determined by SEC-HPLC.