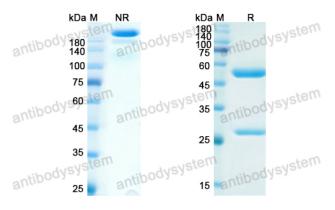

Purity >95% as determined by SDS-PAGE.

**Clonality** Monoclonal

Isotype IqG1

**Applications** Research Grade Biosimilar

FLK-1, Kinase insert domain receptor, VEGFR2, Fetal liver kinase 1, CD309,

Target Vascular endothelial growth factor receptor 2, Protein-tyrosine kinase

## Data Image

SDS PAGE for CD309 / KDR / VEGFR-2