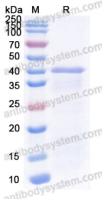

## Data Image

**SDS-PAGE** 

SDS PAGE for recombinant Saint Louis encephalitis virus Core protein protein