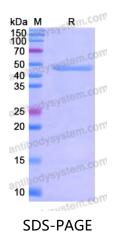

|



## 🍸 AntibodySystem

## Recombinant Proteins & Antibodies

| Species  | Homo sapiens (Human)                                                                                                                                        |
|----------|-------------------------------------------------------------------------------------------------------------------------------------------------------------|
| Shipping | In general, proteins are provided as lyophilized powder/frozen liquid.<br>They are shipped out with dry ice/blue ice unless customers require<br>otherwise. |
| Note     | For research use only.                                                                                                                                      |

## Data Image



SDS PAGE for recombinant Human FKBP5 protein