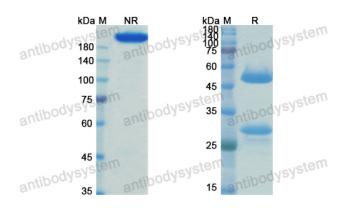

Purity >95% as determined by SDS-PAGE.

**Clonality** Monoclonal

Isotype IgG4-kappa

**Applications** Research Grade Biosimilar

MS-1 antigen, STAB1, FEEL-1, FEEL1, Stabilin-1, KIAA0246, Fasciclin, EGF-

Target like, laminin-type EGF-like and link domain-containing scavenger receptor

## Data Image

SDS PAGE for Bexmarilimab

**SDS-PAGE**