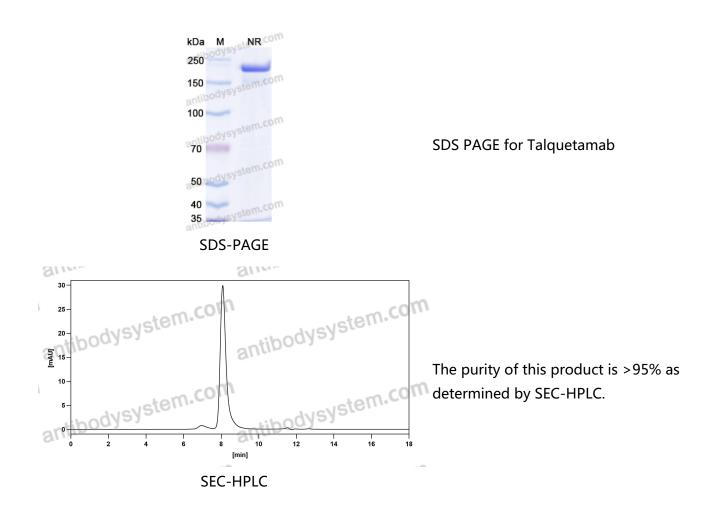

## Summary

| Catalog No.        | DHK07701                                                                                                                                                                           |
|--------------------|------------------------------------------------------------------------------------------------------------------------------------------------------------------------------------|
| Alternative Names  | Bispecific, JNJ-64407564, CAS: 2226212-40-2                                                                                                                                        |
| Clone ID           | Talquetamab                                                                                                                                                                        |
| Host species       | Humanized                                                                                                                                                                          |
| Species reactivity | Human                                                                                                                                                                              |
| Form               | Liquid                                                                                                                                                                             |
| Storage buffer     | 0.01M PBS, pH 7.4.                                                                                                                                                                 |
| Concentration      | 1.75 mg/ml                                                                                                                                                                         |
| Purity             | >95% as determined by SDS-PAGE.                                                                                                                                                    |
| Clonality          | Monoclonal                                                                                                                                                                         |
| Isotype            | Ig(G4-kappa_G4-lambda)                                                                                                                                                             |
| Applications       | Research Grade Biosimilar                                                                                                                                                          |
| Target             | GPRC5D, G-protein coupled receptor family C group 5 member D, T3E, T-<br>cell surface antigen T3/Leu-4 epsilon chain, CD3e, CD3E, T-cell surface<br>glycoprotein CD3 epsilon chain |
| Purification       | Protein A/G purified from cell culture supernatant.                                                                                                                                |
| Endotoxin level    | Please contact with the lab for this information.                                                                                                                                  |
| Expression system  | Mammalian Cells                                                                                                                                                                    |
| Accession          | Q9NZD1 & P07766                                                                                                                                                                    |