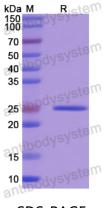

Purity >90% as determined by SDS-PAGE.

Applications ELISA, Immunogen, SDS-PAGE, WB, Bioactivity testing in progress

Endotoxin level Please contact with the lab for this information.

Expression system E. coli

## Data Image

**SDS-PAGE** 

SDS PAGE for recombinant Solanum lycopersicum (Tomato) (Lycopersicon esculentum) YTHDC/LOC101245931 protein