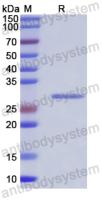

Purity >90% as determined by SDS-PAGE.

Applications ELISA, Immunogen, SDS-PAGE, WB, Bioactivity testing in progress

Endotoxin level Please contact with the lab for this information.

Expression system E. coli

## Data Image

**SDS-PAGE** 

SDS PAGE for recombinant Solanum lycopersicum (Tomato) (Lycopersicon esculentum)

YTHDC/101267743 protein