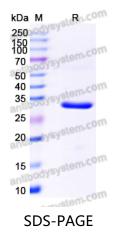

## Data Image

SDS PAGE for recombinant African swine fever virus (isolate Tick/South Africa/Pretoriuskop Pr4/1996) (ASFV) Phosphoprotein p30/Pret-105 protein