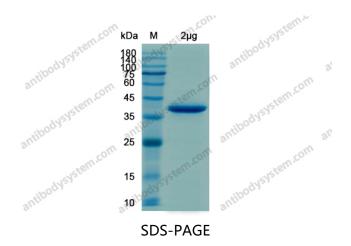

Storage buffer Lyophilized from a solution in PBS pH 7.4, 0.02% NLS, 1mM EDTA, 4%

Trehalose, 1% Mannitol.

Purity >85% as determined by SDS-PAGE.

Applications ELISA, Immunogen, SDS-PAGE, WB, Bioactivity testing in progress

## Data Image

SDS PAGE for recombinant SARS-CoV-2 NSP3 / PL-**PRO**