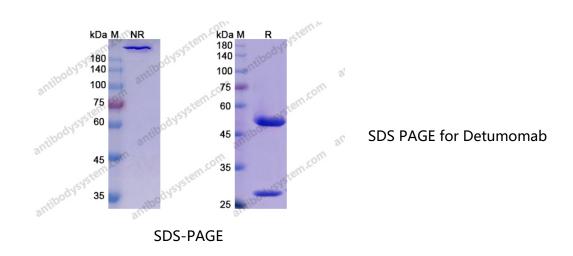

## Summary

| Catalog No.           | DHK11001                                                                                                                                                            |
|-----------------------|---------------------------------------------------------------------------------------------------------------------------------------------------------------------|
| Alternative Names     | SPECIFID (panel of 15 anti-idiotype antibodies), CAS: 145832-33-3                                                                                                   |
| Clone ID              | Detumomab                                                                                                                                                           |
| Host species          | Mouse                                                                                                                                                               |
| Species reactivity    | Human                                                                                                                                                               |
| Form                  | Liquid                                                                                                                                                              |
| Storage buffer        | 0.01M PBS, pH 7.4.                                                                                                                                                  |
| Concentration         | 1 mg/ml                                                                                                                                                             |
| Purity                | >95% as determined by SDS-PAGE.                                                                                                                                     |
| Clonality             | Monoclonal                                                                                                                                                          |
| Isotype               | IgG1                                                                                                                                                                |
| Applications          | Research Grade Biosimilar                                                                                                                                           |
| Target                | B-Lymphoma cell                                                                                                                                                     |
| Purification          | Protein A/G purified from cell culture supernatant.                                                                                                                 |
| Endotoxin level       | Please contact with the lab for this information.                                                                                                                   |
| Expression system     | Mammalian Cells                                                                                                                                                     |
| Stability and Storage | Use a manual defrost freezer and avoid repeated freeze-thaw cycles.<br>Store at 4°C short term (1-2 weeks). Store at -20°C 12 months. Store at -<br>80°C long term. |
| Note                  | For research use only. Not suitable for clinical or therapeutic use.                                                                                                |