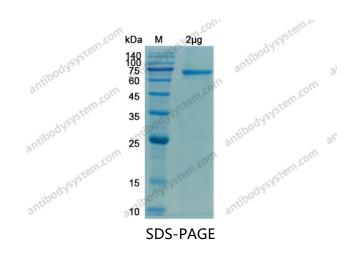

## Recombinant SARS-CoV-2 S1 Protein, N-His

| Summary                    |                                                                                                                                                                           |
|----------------------------|---------------------------------------------------------------------------------------------------------------------------------------------------------------------------|
| Catalog No.                | YVV00401                                                                                                                                                                  |
| Alternative Names          | Spike protein S1, S1 Protein, Spike glycoprotein, S glycoprotein, E2,<br>Peplomer protein, S                                                                              |
| Form                       | Lyophilized                                                                                                                                                               |
| Storage buffer             | Lyophilized from a solution in PBS pH 7.4, 0.02% NLS, 1mM EDTA, 4%<br>Trehalose, 1% Mannitol.                                                                             |
| Purity                     | >90% as determined by SDS-PAGE.                                                                                                                                           |
| Applications               | ELISA, Immunogen, SDS-PAGE, WB, Bioactivity testing in progress                                                                                                           |
| Endotoxin level            | Please contact with the lab for this information.                                                                                                                         |
| Expression system          | E. coli                                                                                                                                                                   |
| Accession                  | P0DTC2                                                                                                                                                                    |
| Protein length             | Val16-Gln677                                                                                                                                                              |
| Nature                     | Recombinant                                                                                                                                                               |
| Predicted molecular weight | 76.26 kDa                                                                                                                                                                 |
| Stability and Storage      | Use a manual defrost freezer and avoid repeated freeze thaw cycles. Store at 2 to 8°C for frequent use. Store at -20 to -80°C for twelve months from the date of receipt. |
| Reconstitution             | Reconstitute in sterile water for a stock solution.                                                                                                                       |
| Species                    | Severe acute respiratory syndrome coronavirus 2 (SARS-CoV-2)                                                                                                              |

## Data Image

SDS PAGE for recombinant SARS-CoV-2 S1 Protein