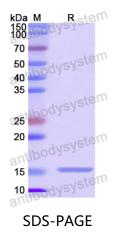

|





Recombinant Proteins & Antibodies

| Shipping | In general, proteins are provided as lyophilized powder/frozen liquid.<br>They are shipped out with dry ice/blue ice unless customers require |
|----------|-----------------------------------------------------------------------------------------------------------------------------------------------|
|          | otherwise.                                                                                                                                    |
| Note     | For research use only.                                                                                                                        |

## Data Image



SDS PAGE for recombinant Mouse EHF/ESE-3 protein