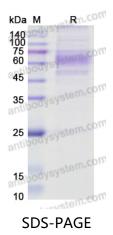

|
|                            |                                                                                                                                                                           |





Recombinant Proteins & Antibodies

| Shipping | In general, proteins are provided as lyophilized powder/frozen liquid.<br>They are shipped out with dry ice/blue ice unless customers require<br>otherwise. |
|----------|-------------------------------------------------------------------------------------------------------------------------------------------------------------|
| Note     | For research use only.                                                                                                                                      |

## Data Image



SDS PAGE for Recombinant Human ASTL/Ovastacin Protein