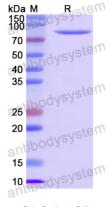

## Data Image

**SDS-PAGE** 

SDS PAGE for recombinant Mouse YTHDF2/HGRG8 protein