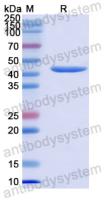

## Data Image

**SDS-PAGE** 

SDS PAGE for recombinant Human NEDD4L/Nedd4-2 protein