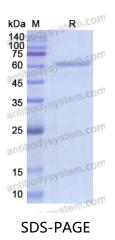

ided with the products, please refer to it for details.                  |
|----------------|-------------------------------------------------------------------------------------------------------------------------------------------------------------|
| Species        | Homo sapiens (Human)                                                                                                                                        |
| Shipping       | In general, proteins are provided as lyophilized powder/frozen liquid.<br>They are shipped out with dry ice/blue ice unless customers require<br>otherwise. |
| Note           | For research use only.                                                                                                                                      |

### Data Image



SDS PAGE for recombinant Human SCARB1 / SR-BI / CLA-1 / SRB1