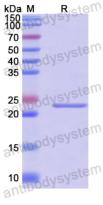

lease contact with the lab for this information.

Expression system E. coli

Accession Q92843

Protein length Met1-Lys193

Nature Recombinant

Predicted molecular weight 23.06 kDa

Use a manual defrost freezer and avoid repeated freeze thaw cycles. Store

Stability and Storage at 2 to 8°C for frequent use. Store at -20 to -80°C for twelve months from

the date of receipt.

Reconstitute in sterile water for a stock solution. A copy of datasheet will

be provided with the products, please refer to it for details.

Species Homo sapiens (Human)





## Recombinant Proteins & Antibodies

In general, proteins are provided as lyophilized powder/frozen liquid.

**Shipping** They are shipped out with dry ice/blue ice unless customers require

otherwise.

For research use only. Note

## Data Image



**SDS-PAGE** 

SDS PAGE for recombinant Human BCL2L2 protein