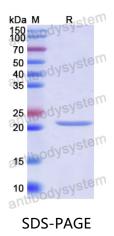

|



## 🍸 AntibodySystem

## Recombinant Proteins & Antibodies

| Species  | Homo sapiens (Human)                                                                                                                                        |
|----------|-------------------------------------------------------------------------------------------------------------------------------------------------------------|
| Shipping | In general, proteins are provided as lyophilized powder/frozen liquid.<br>They are shipped out with dry ice/blue ice unless customers require<br>otherwise. |
| Note     | For research use only.                                                                                                                                      |

## Data Image



SDS PAGE for recombinant Human CPT1B protein