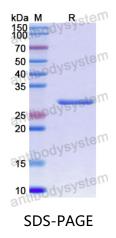

## Recombinant Human TNS3 Protein, N-His

| Catalog No.                | YHK03001                                                                                                                                                                  |
|----------------------------|---------------------------------------------------------------------------------------------------------------------------------------------------------------------------|
| Alternative Names          | Tumor endothelial marker 6, TPP, Tensin-like SH2 domain-containing protein 1, Tensin-3, TNS3, TENS1, TEM6                                                                 |
| Form                       | Lyophilized                                                                                                                                                               |
| Storage buffer             | Lyophilized from a solution in PBS pH 7.4, 0.02% NLS, 1mM EDTA, 4%<br>Trehalose, 1% Mannitol.                                                                             |
| Purity                     | >90% as determined by SDS-PAGE.                                                                                                                                           |
| Applications               | ELISA, Immunogen, SDS-PAGE, WB, Bioactivity testing in progress                                                                                                           |
| Endotoxin level            | Please contact with the lab for this information.                                                                                                                         |
| Expression system          | E. coli                                                                                                                                                                   |
| Accession                  | Q68CZ2                                                                                                                                                                    |
| Protein length             | Met1-Val242                                                                                                                                                               |
| Nature                     | Recombinant                                                                                                                                                               |
| Predicted molecular weight | 29.42 kDa                                                                                                                                                                 |
| Stability and Storage      | Use a manual defrost freezer and avoid repeated freeze thaw cycles. Store at 2 to 8°C for frequent use. Store at -20 to -80°C for twelve months from the date of receipt. |
| Reconstitution             | Reconstitute in sterile water for a stock solution. A copy of datasheet will be provided with the products, please refer to it for details.                               |
| Species                    | Homo sapiens (Human)                                                                                                                                                      |

## Data Image

SDS PAGE for recombinant Human TNS3 protein