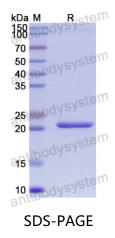

|





Recombinant Proteins & Antibodies

| Shipping | In general, proteins are provided as lyophilized powder/frozen liquid.<br>They are shipped out with dry ice/blue ice unless customers require |
|----------|-----------------------------------------------------------------------------------------------------------------------------------------------|
|          | otherwise.                                                                                                                                    |
| Note     | For research use only.                                                                                                                        |

## Data Image



SDS PAGE for recombinant Human CHKB protein