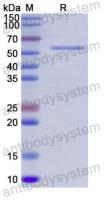

ease contact with the lab for this information.

Expression system E. coli

Accession Q9Y6Q1

Protein length Leu26-Arq495

Nature Recombinant

Predicted molecular weight 57.27 kDa

Use a manual defrost freezer and avoid repeated freeze thaw cycles. Store

Stability and Storage at 2 to 8°C for frequent use. Store at -20 to -80°C for twelve months from

the date of receipt.

Reconstitute in sterile water for a stock solution. A copy of datasheet will

be provided with the products, please refer to it for details.

Species Homo sapiens (Human)





## Recombinant Proteins & Antibodies

In general, proteins are provided as lyophilized powder/frozen liquid.

**Shipping** They are shipped out with dry ice/blue ice unless customers require

otherwise.

For research use only. Note

## Data Image



**SDS-PAGE** 

SDS PAGE for recombinant Human CAPN6 protein