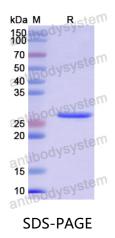

## Recombinant Human ENOX1 Protein, N-His

| Summary                    |                                                                                                                                                                                                                           |
|----------------------------|---------------------------------------------------------------------------------------------------------------------------------------------------------------------------------------------------------------------------|
| Catalog No.                | YHJ99601                                                                                                                                                                                                                  |
| Alternative Names          | Ecto-NOX disulfide-thiol exchanger 1, cCNOX, Candidate growth-related<br>and time keeping constitutive hydroquinone [NADH] oxidase, cNOX,<br>ENOX1, Constitutive Ecto-NOX, Cell proliferation-inducing gene 38<br>protein |
| Form                       | Lyophilized                                                                                                                                                                                                               |
| Storage buffer             | Lyophilized from a solution in PBS pH 7.4, 0.02% NLS, 1mM EDTA, 4%<br>Trehalose, 1% Mannitol.                                                                                                                             |
| Purity                     | >90% as determined by SDS-PAGE.                                                                                                                                                                                           |
| Applications               | ELISA, Immunogen, SDS-PAGE, WB, Bioactivity testing in progress                                                                                                                                                           |
| Endotoxin level            | Please contact with the lab for this information.                                                                                                                                                                         |
| Expression system          | E. coli                                                                                                                                                                                                                   |
| Accession                  | Q8TC92                                                                                                                                                                                                                    |
| Protein length             | Met1-Glu229                                                                                                                                                                                                               |
| Nature                     | Recombinant                                                                                                                                                                                                               |
| Predicted molecular weight | 27.17 kDa                                                                                                                                                                                                                 |
| Stability and Storage      | Use a manual defrost freezer and avoid repeated freeze thaw cycles. Store at 2 to 8°C for frequent use. Store at -20 to -80°C for twelve months from the date of receipt.                                                 |
| Reconstitution             | Reconstitute in sterile water for a stock solution. A copy of datasheet will be provided with the products, please refer to it for details.                                                                               |

## Data Image

SDS PAGE for recombinant Human ENOX1 protein