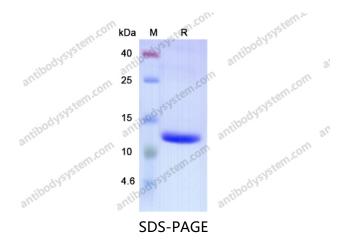

Trehalose, 1% Mannitol.

**Purity** >90% as determined by SDS-PAGE.

Applications ELISA, Immunogen, SDS-PAGE, WB, Bioactivity testing in progress

Endotoxin level Please contact with the lab for this information.

## Data Image

**Shipping** 

SDS PAGE for recombinant Mouse IGHE