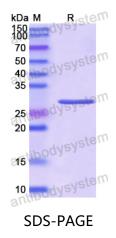

datasheet will be provided with the products, please refer to it for details.                               |
| Species                    | Homo sapiens (Human)                                                                                                                                                      |





Recombinant Proteins & Antibodies

|          | In general, proteins are provided as lyophilized powder/frozen liquid. |
|----------|------------------------------------------------------------------------|
| Shipping | They are shipped out with dry ice/blue ice unless customers require    |
|          | otherwise.                                                             |
| Note     | For research use only.                                                 |

## Data Image



SDS PAGE for recombinant Human COLEC10 protein