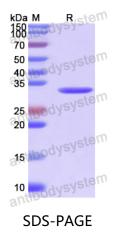

datasheet will be provided with the products, please refer to it for details.                               |
| Species                    | Homo sapiens (Human)                                                                                                                                                      |





Recombinant Proteins & Antibodies

|          | In general, proteins are provided as lyophilized powder/frozen liquid. |
|----------|------------------------------------------------------------------------|
| Shipping | They are shipped out with dry ice/blue ice unless customers require    |
|          | otherwise.                                                             |
| Note     | For research use only.                                                 |

## Data Image



SDS PAGE for recombinant Human SPIN1 protein