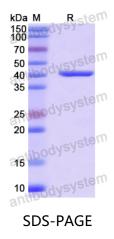

datasheet will be provided with the products, please refer to it for details.                               |
| Species                    | Homo sapiens (Human)                                                                                                                                                      |





Recombinant Proteins & Antibodies

|          | In general, proteins are provided as lyophilized powder/frozen liquid. |
|----------|------------------------------------------------------------------------|
| Shipping | They are shipped out with dry ice/blue ice unless customers require    |
|          | otherwise.                                                             |
| Note     | For research use only.                                                 |

## Data Image



SDS PAGE for recombinant Human SNX9 protein