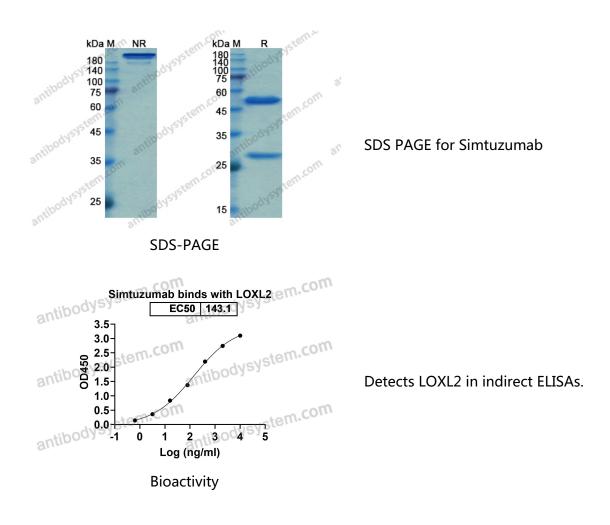

|
| Accession          | Q9Y4K0                                                                                                                                 |





## Recombinant Proteins & Antibodies

|                       | Use a manual defrost freezer and avoid repeated freeze-thaw cycles.       |
|-----------------------|---------------------------------------------------------------------------|
| Stability and Storage | Store at 4°C short term (1-2 weeks). Store at -20°C 12 months. Store at - |
|                       | 80°C long term.                                                           |
| Note                  | For research use only. Not suitable for clinical or therapeutic use.      |

## Data Image



 $\mathbf{\nabla}$