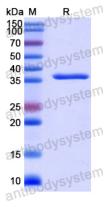

## Data Image

**SDS-PAGE** 

SDS PAGE for recombinant Human CRYL1 protein

order@antibodysystem.com