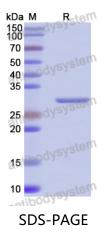

|
| Species                    | Homo sapiens (Human)                                                                                                                                                      |





Recombinant Proteins & Antibodies

| Shipping | In general, proteins are provided as lyophilized powder/frozen liquid.<br>They are shipped out with dry ice/blue ice unless customers require<br>otherwise. |
|----------|-------------------------------------------------------------------------------------------------------------------------------------------------------------|
| Note     | For research use only.                                                                                                                                      |

## Data Image



SDS PAGE for recombinant Human CD286/TLR6 protein