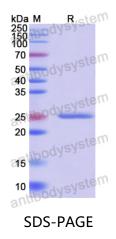

|





Recombinant Proteins & Antibodies

| Shipping | In general, proteins are provided as lyophilized powder/frozen liquid.<br>They are shipped out with dry ice/blue ice unless customers require |
|----------|-----------------------------------------------------------------------------------------------------------------------------------------------|
|          | otherwise.                                                                                                                                    |
| Note     | For research use only.                                                                                                                        |

## Data Image



SDS PAGE for recombinant Human FZD1 protein