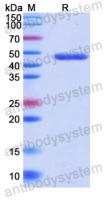

Trehalose, 1% Mannitol.

**Purity** >90% as determined by SDS-PAGE.

Applications ELISA, Immunogen, SDS-PAGE, WB, Bioactivity testing in progress

Endotoxin level Please contact with the lab for this information.

## Data Image

**SDS-PAGE** 

SDS PAGE for recombinant Human NOTCH3 protein