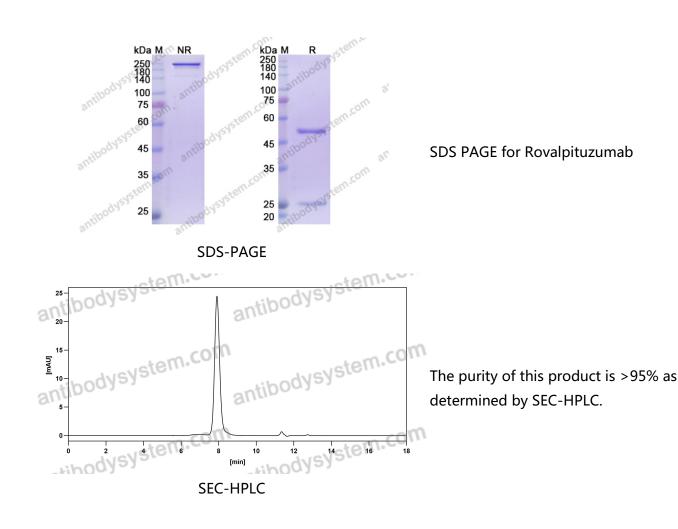

## Summary

| Catalog No.           | DHK06401                                                                                                                                                            |
|-----------------------|---------------------------------------------------------------------------------------------------------------------------------------------------------------------|
| Alternative Names     | SC0001-SCX, SC0002, CAS: 1613313-01-1                                                                                                                               |
| Clone ID              | Rovalpituzumab                                                                                                                                                      |
| Host species          | Humanized                                                                                                                                                           |
| Species reactivity    | Human                                                                                                                                                               |
| Form                  | Liquid                                                                                                                                                              |
| Storage buffer        | 0.01M PBS, pH 7.4.                                                                                                                                                  |
| Concentration         | 2.53 mg/ml                                                                                                                                                          |
| Purity                | >95% as determined by SDS-PAGE.                                                                                                                                     |
| Clonality             | Monoclonal                                                                                                                                                          |
| Isotype               | IgG1-kappa                                                                                                                                                          |
| Applications          | Research Grade Biosimilar                                                                                                                                           |
| Target                | Drosophila Delta homolog 3, Delta3, Delta-like protein 3, DLL3                                                                                                      |
| Purification          | Protein A/G purified from cell culture supernatant.                                                                                                                 |
| Endotoxin level       | Please contact with the lab for this information.                                                                                                                   |
| Expression system     | Mammalian Cells                                                                                                                                                     |
| Accession             | Q9NYJ7                                                                                                                                                              |
| Stability and Storage | Use a manual defrost freezer and avoid repeated freeze-thaw cycles.<br>Store at 4°C short term (1-2 weeks). Store at -20°C 12 months. Store at -<br>80°C long term. |

## Data Image

 $\mathbf{\nabla}$ 